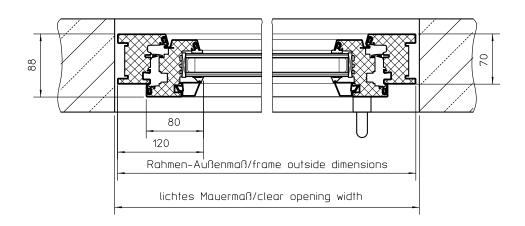

# Schnitt / section

| Window  | Clear wall opening width (B) / height (H)        | Max. wing weight | Aspect ratio<br>(W:H) |
|---------|--------------------------------------------------|------------------|-----------------------|
| Type F3 | einteilig: B = 415 - 1124 mm / H = 400 - 744 mm  | 130 kg           | max. 1:0,75           |
|         | einteilig: B = 415 - 1324 mm / H = 745 - 924 mm  |                  |                       |
|         | einteilig: B = 415 - 1524 mm / H = 925 - 2524 mm |                  |                       |

Available dimensions