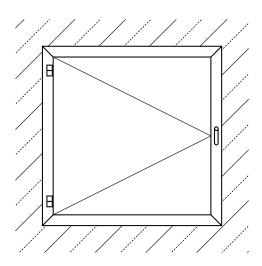

## Ansicht / view

**Blind frame,** circumferential, made from special profile, designed for dowelling into window soffit, including fixing material.

**Sash frame,** made from Z-profile, integrated fittings. Multiple locking via handle set. Rebate and centre gaskets. Flush-fitting glazing bead, invisibly fastened. Machine ground **surface finish.** 